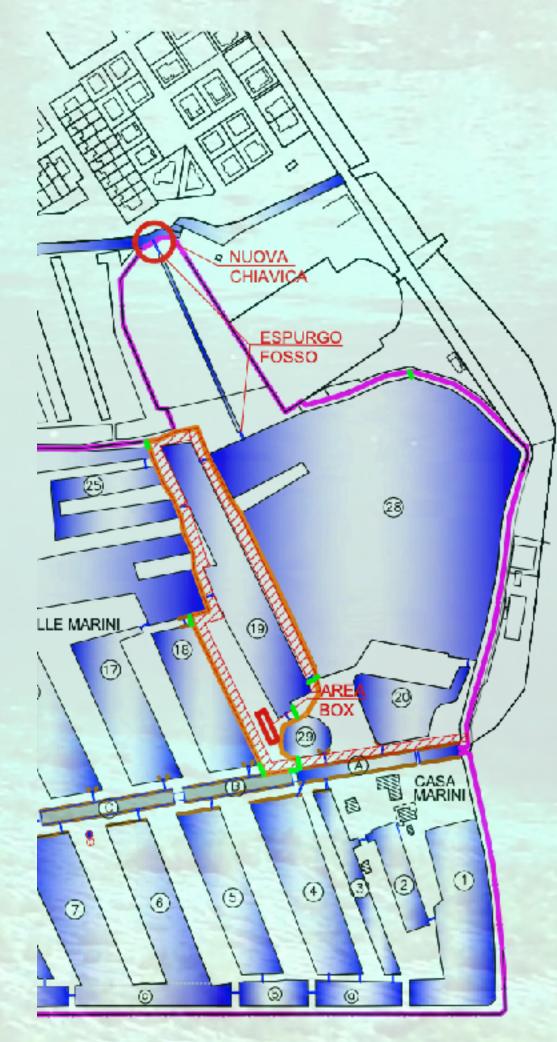

# 45°45'20.9"N 13°09'41.1"E

45.755809, 13.161415

Soc. Agr. Venezia Due sas di Cicuttin G & C. Acquacoltura - Via San Vito, 68 Marano Lagunare (UD)

| SUPERFICI. | MQ.     |
|------------|---------|
| VASCA 1    | 5.890   |
| VASCA (2)  | 1.520   |
| VASCA (3)  | 1.750   |
| VASCA (4)  | 5.040   |
| VASCA 🕤    | 4.080   |
| VASCA 6    | 3.900   |
| VASCA (7)  | 4.440   |
| VASCA (8)  | 1.210   |
| VASCA (9)  | 3.250   |
| VASCA 🛈    | 2.640   |
| VASCA (1)  | 3.360   |
| VASCA (12) | 1.040   |
| VASCA 🔞    | 4.700   |
| VASCA 🔂    | 3.980   |
| VASCA (15) | 4.520   |
| VASCA (16) | 4.260   |
| VASCA 🕞    | 4.430   |
| VASCA (18) | 3.950   |
| VASCA (19) | 5.990   |
| VASCA 20   | 2.420   |
| VASCA (21) | 3.200   |
| VASCA 2    | 3.640   |
| VASCA 23   | 5.080   |
| VASCA 24   | 17.000  |
| VASCA 23   | 2.680   |
| VASCA 20   | 5.780   |
| VASCA 🕖    | 1.800   |
| VASCA 28   | 33.700  |
| VASCA 29   | 750     |
| VASCHE     | 146.000 |
|            |         |

| SUPERFICE       | MO.     |
|-----------------|---------|
| MGNUA (A)       | 1.320   |
| MONUA (B)       | 880     |
| MGNUA 🔘         | 1.100   |
| MONUA (D)       | 2.420   |
| <u>MGNUA</u>    | 5.720   |
| CAN. CIRC.@     | 1.338   |
| CAN. CIRC.®     | 720     |
| CAN. CIRC.@     | 1.740   |
| CAN. CIRC.      | 1.386   |
| CAN. CIRC.@     | 1.824   |
| CAN. CIRC.      | 6.130   |
| CAN. CIRC.      | 6.628   |
| CAN. CIRCON.    | 19.760  |
| TOT. LAGUNA     | 171.480 |
| CENTRO AZ.      | 8.700   |
| MABILITA'       | 17.600  |
| SEMINATIVO      | 93.800  |
| ARGIN           | 12.600  |
| TOT.VERDE SERV. | 132.700 |
| TOTALE          | 304.180 |

| LEGENDA |                    |
|---------|--------------------|
| 0       | VASCHE             |
| 1       | TOROTTO CON DRUGA  |
|         | DUFESA DI SPONDA   |
|         | POZZO GEDTERNIA    |
|         | SERRE              |
|         | AREA CONCESSA IN   |
| 2222    | TRANSITO PROMISCUO |
| -       | RECINZIEN          |