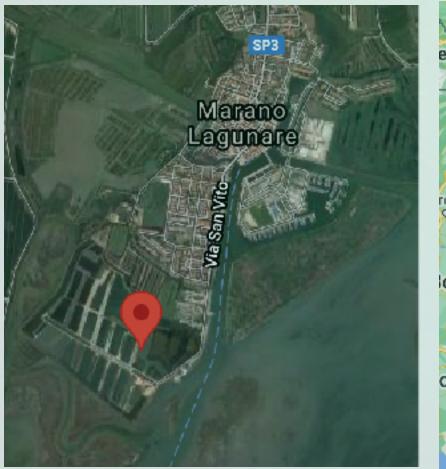

# 1<sup>st</sup> Farm - Marano Lagunare

# 45°45'20.9"N 13°09'41.1"E

45.755809, 13.161415

Soc. Agr. Venezia Due sas di Cicuttin G & C. Acquacoltura - Via San Vito, 68 Marano Lagunare (UD)

| SUPERFICI. | MQ.     |
|------------|---------|
| VASCA 1    | 5.890   |
| VASCA (2)  | 1.520   |
| VASCA (3)  | 1.750   |
| VASCA (4)  | 5.040   |
| VASCA 🕤    | 4.080   |
| VASCA 6    | 3.900   |
| VASCA (7)  | 4.440   |
| VASCA (8)  | 1.210   |
| VASCA (9)  | 3.250   |
| VASCA 🛈    | 2.640   |
| VASCA (1)  | 3.360   |
| VASCA (12) | 1.040   |
| VASCA 🔞    | 4.700   |
| VASCA 🔂    | 3.980   |
| VASCA (15) | 4.520   |
| VASCA (16) | 4.260   |
| VASCA 🕞    | 4.430   |
| VASCA (18) | 3.950   |
| VASCA (19) | 5.990   |
| VASCA 20   | 2.420   |
| VASCA (21) | 3.200   |
| VASCA 2    | 3.640   |
| VASCA 23   | 5.080   |
| VASCA 24   | 17.000  |
| VASCA 23   | 2.680   |
| VASCA 20   | 5.780   |
| VASCA 🕖    | 1.800   |
| VASCA 28   | 33.700  |
| VASCA 29   | 750     |
| VASCHE     | 146.000 |
|            |         |